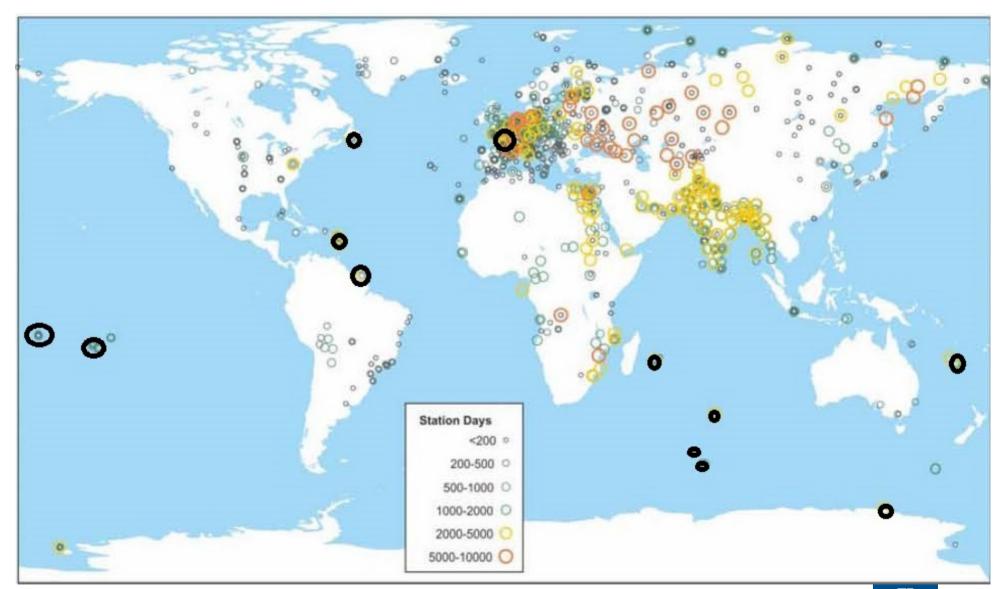

rt (Lyon) 1920-1947: sources from 3 sites (Toulouse, Fontainebleau and Lyon)
- Ajaccio (Corsica) 1920-1949 : sources from 2 sites (Toulouse, Trappes)
- Mérignac airport (Bordeaux) : sources from 3 sites (Bordeaux, Toulouse and Fontainebleau)



## Digitisation of upper-air wind (pilot)



#### Creation of 17 long-term series in French overseas territories

#### Southern hemisphere:

3 in French Polynesia, outside dates: 1935-1957

3 in New Caledonia, outside dates: 1938-1957

2 in FSAL, outside dates: 1950-1957

3 in Reunion island, outside dates: 1949-1961

#### Northern Hemisphere

3 in French West Indies outside dates: 1946-1960

1 station in Saint-Pierre-et-Miquelon outside dates: 1938-1957

2 in French Guyana, outside dates: 1948-1960



## METFR delivery of upper-air data 1921-1958





## **Perspectives**

French upper-air data rescue will continue within the Météo-France's Data Rescue Program. All the French recovered upper-air data are integrated to the Météo-France's Climate Database.

#### Infomation in the Global Climate Data registry

- Updating of global registry: information on upper-air data recovering with state of the process
- Delivery of a new updated inventory every semester

#### Access to Image files

- Delivery of Madagascar image files to WMO INDARE partners
- Digital library for Météo-France's climate archives under construction



## Thank you for attention