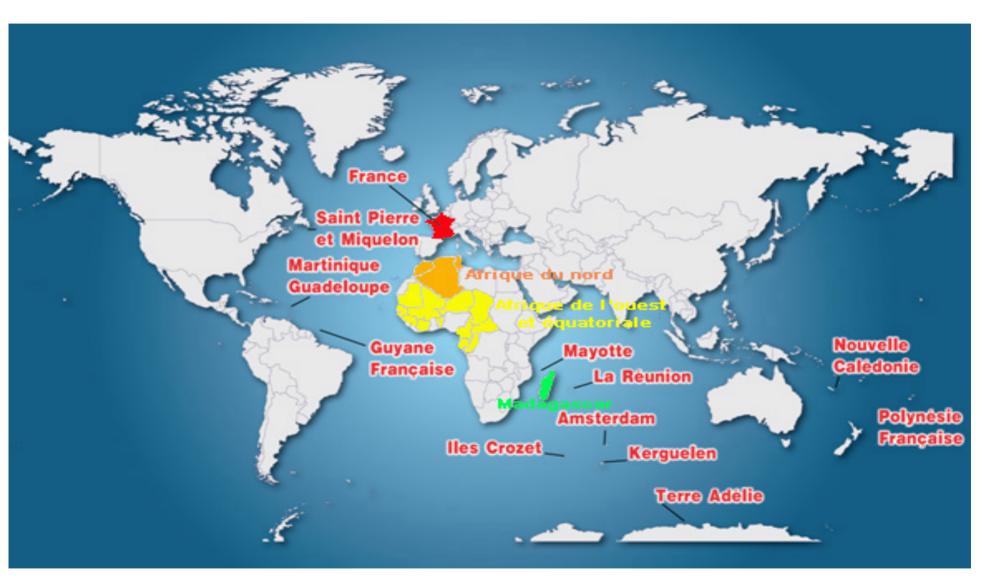

s and most important sources
- Inventorying : ERA-CLIM2 registry
- Imaging original hardcopy documents
- Digitising of French upper-air data covering 1920-1958
- Perspectives



#### Introduction

## METFR is involved in Task D3.4: In situ data for reanalysis Delivery of upper-air data to Task 3.6 (QC of data from 3.4)

Pre-1960 Upper-Air delivery is a long process including several actions:

- Locating and inventorying the sources;
- Selecting the sources and defining priorities;
- Imaging of the documents (tables);
- Digitising and recovering metadata;
- QC'ing and reformatting data;
- Maintaining and updating the catalogue.

The process occured continously throughout the project. Last delivery of data and inventory: October 2017



## French territories and ex-colonies under the scope





# Holdings and sources for historical upper-wind records



#### Holdings for French upper-air data 1919-1957

#### France mainland

- Météo-France's climate archives: archives from 28 sites have been exploited
- Archives nationales (Fontainebleau)

#### Oversea territories

- Météo-France's climate archives: archives from 7 sites have been exploited
- Départemental Archives in French West Indies: Fort-de-France, Pointe-à-Pitre

#### Most important sources

- Compte Rendu Quotidien : Daily climatological report (1923-1960)
- Journal Officiel (Publication Polynésie)
- Daily climatological summaries (French overseas before 1949)
- Aerological sounding reports from the French Navy (mainland Fr 1919-1921)

#### METFR contribution to ERA-CLIM registry: 413 lines



## **METFR ERACLIM2 Inven