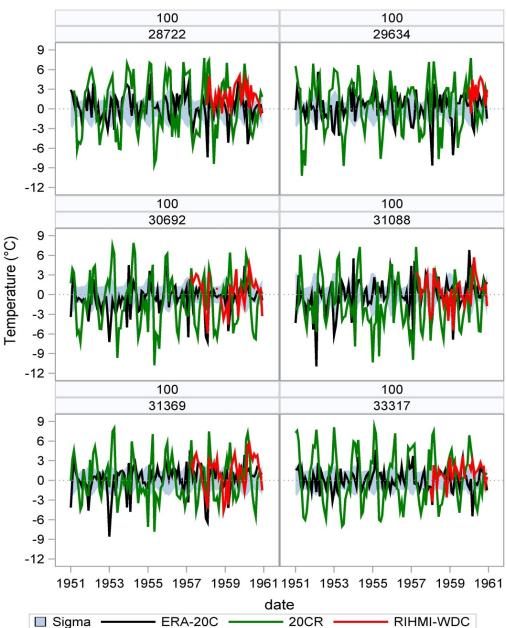

December 15, 2017

UNIVERSITÄT BERN

OESCHGER CENTRE
CLIMATE CHANGE RESEARCH

Panel: monthly anomalies for 100hPa Temperature for group of 6 stations for 1951-1960 Grey shaded – monthly climatology sigmas ERA-20C – black 20CR v2 – green RIHMI digitized - red ERA-20C better corresponds to climatology!