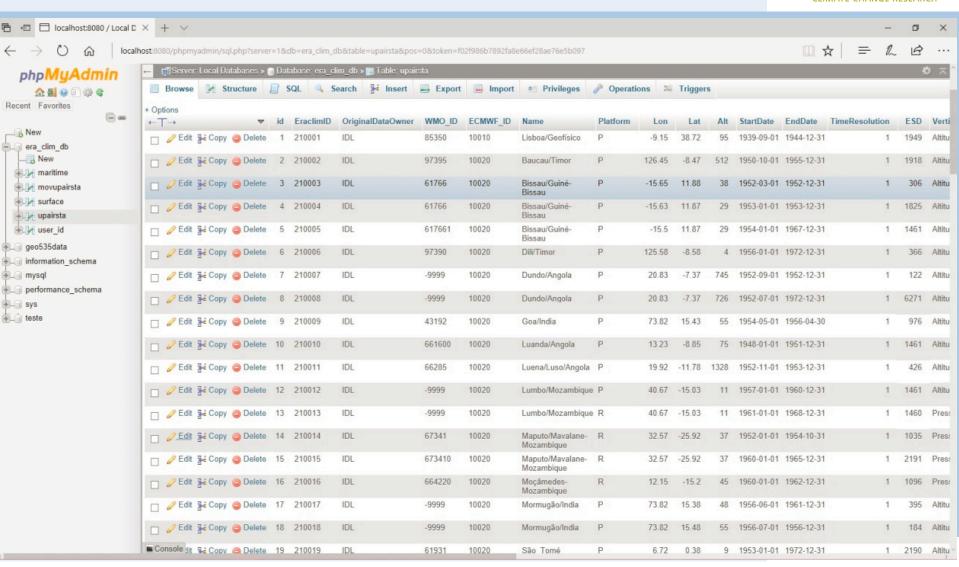

## Registry -> Updated, Delivered

UNIVERSITÄT BERN

OESCHGER CENTRE
CLIMATE CHANGE RESEARCH